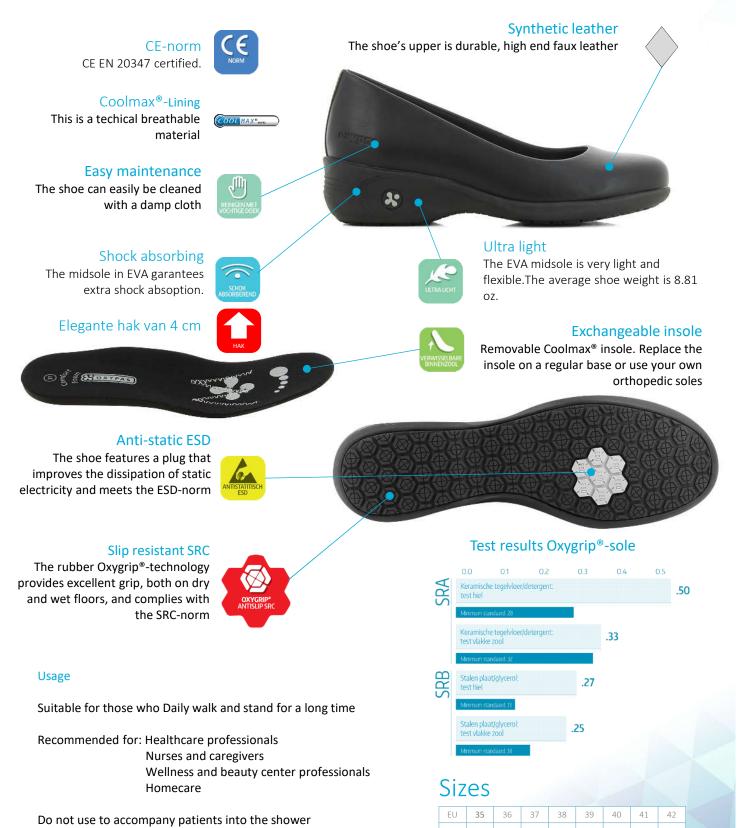

The model COLETTE showcases that safety and elegance can be a perfect match. It's an ultralight women's work shoe with a 1.57" heel and a Oxygrip®-technology slip resistant sole that measures up to the highest standards. Perfect when you are looking for a comfortable though stylish shoe.

The Oxyfashion-collection follows the newest trends and strictest safety standards, to get you a hip shoe with antistatic features and slip resistant sole. The lining is breathable Coolmax<sup>®</sup>. The upper is synthetic leather that can easily be cleaned with a damp cloth.