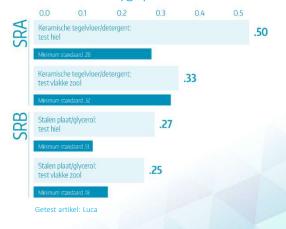

#### Test Results Oxygrip®-zool

# Slip Resistant SRC

The rubber **Oxygrip**®-technology outsole provides excelent grip on dry and wet floors and is conform to the SRC standard.