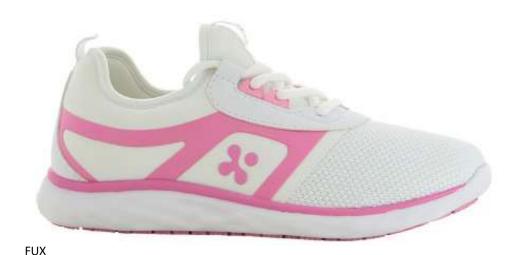

LGR

Het model KARLA is a trendy closed shoe, fully adapted to the needs of healthcare proffessionals. The laces make the shoe sit firmly on the foot. This closed model protects the whole foot.

The soft nylon inner lining makes it very comfortable. The outer material consists of high-tech 3D mesh and elastic nylon for maximum flexibility and ultimate comfort. This shoe is designed with the high technology Oxygrip slip resistant sole, that is conform to the highest slip resistant standards on dry, wet and greasy floors. The sole also has anti static features. The anatomical shaped foot bed and outsole that touches the ground at any point, ensures a healthy support of the foot.

# **SOXYPAS** Karla