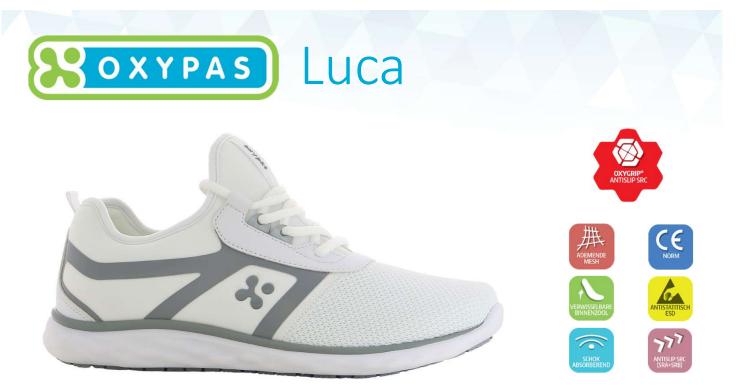

LGR

NAV

**Het model LUCA**is a trendy closed shoe, fully adapted to the needs of healthcare proffessionals.The laces make the shoe sit firmly on the foot.This closed model protects the whole foot.

The soft nylon inner lining makes it very comfortable. The outer material consists of high-tech 3D mesh and elastic nylon for maximum flexibility and ultimate comfort. This shoe is designed with the high technology *Oxygrip*®-slip resistant sole, that is conform to the highest slip resistant standards on dry, wet and greasy floors. The sole also has anti static features. The anatomical shaped foot bed and outsole that touches the ground at any point, ensures a healthy support of the foot.

The trendy Oxyfashion collection has anti static features and slip resistant soles.