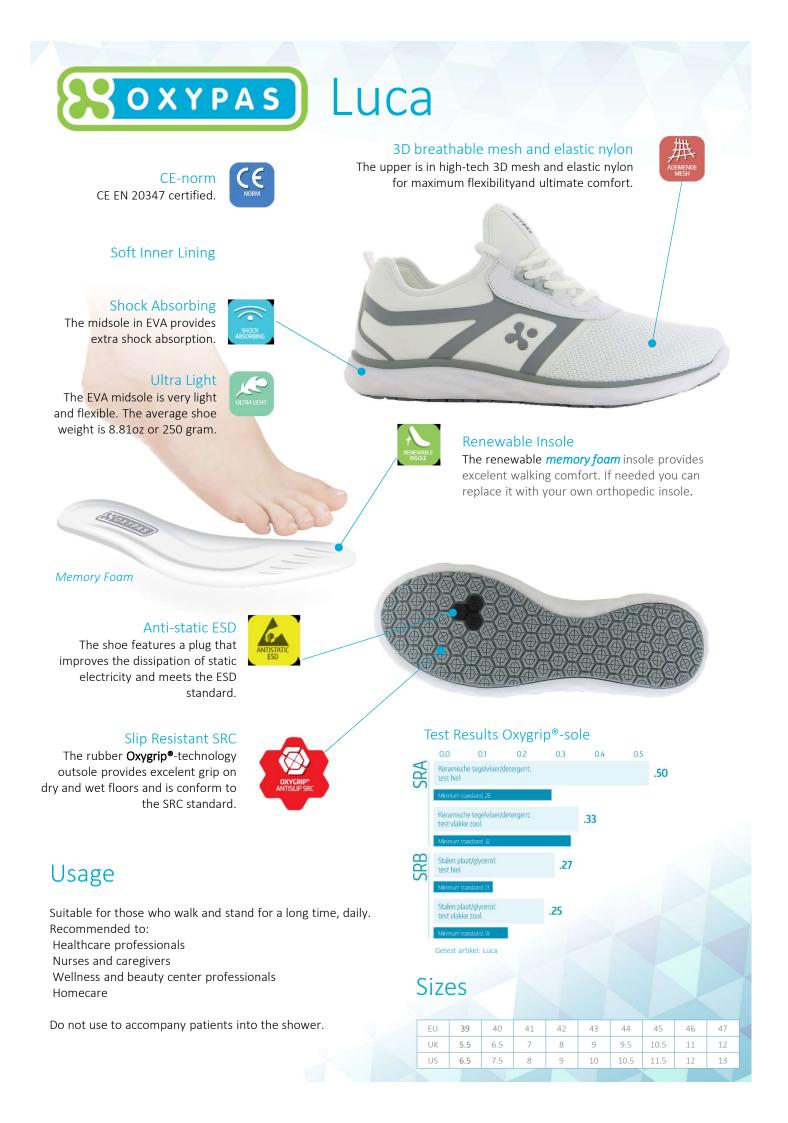

LGR

NAV

**Het model LUCA**is a trendy closed shoe, fully adapted to the needs of healthcare proffessionals.The laces make the shoe sit firmly on the foot.This closed model protects the whole foot.

The soft nylon inner lining makes it very comfortable. The outer material consists of high-tech 3D mesh and elastic nylon for maximum flexibility and ultimate comfort. This shoe is designed with the high technology *Oxygrip*®-slip resistant sole, that is conform to the highest slip resistant standards on dry, wet and greasy floors. The sole also has anti static features. The anatomical shaped foot bed and outsole that touches the ground at any point, ensures a healthy support of the foot.

The trendy Oxyfashion collection has anti static features and slip resistant soles.