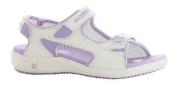

FUX

LIC

LBL

LGN LGR

Het model OLGA is a comfortable sandal ,fully adapted to the needs of healthcare proffesionals .The adjustable heelstrap, anklestrap and toestrapensure a ferm fit.

Het *Move*-collection has ultr light designs with anti static and slip resistant features. The inner lining in Coolmax® keeps you feet cool. The leather upper can easily be cleaned with a damp cloth. The anatomical shaped foot bed and outsole that touches the ground at any point, ensures a healthy support of the foot. This model has a 1.18in or 3 cm high heel.

## SOXYPAS Olga