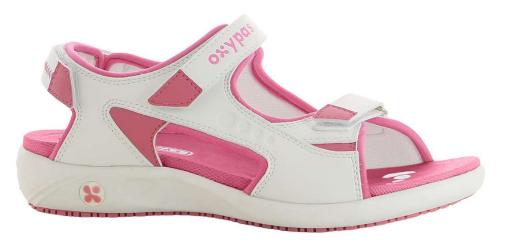

FUX

LIC

LBL

LGN LGR

Het model OLGA is a comfortable sandal ,fully adapted to the needs of healthcare proffesionals .The adjustable heelstrap, anklestrap and toestrapensure a ferm fit.

Het *Move*-collection has ultr light designs with anti static and slip resistant features. The inner lining in Coolmax® keeps you feet cool. The leather upper can easily be cleaned with a damp cloth. The anatomical shaped foot bed and outsole that touches the ground at any point, ensures a healthy support of the foot. This model has a 1.18in or 3 cm high heel.

## SOXYPAS Olga