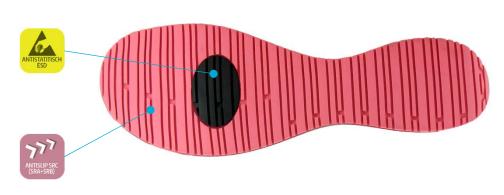

## Anti-static ESD

The shoe features a plug that improves the dissipation of static electricity and meets the ESD standard

The rubber outsole provides excelent grip on dry and wet floors and is conform to the SRC standard.