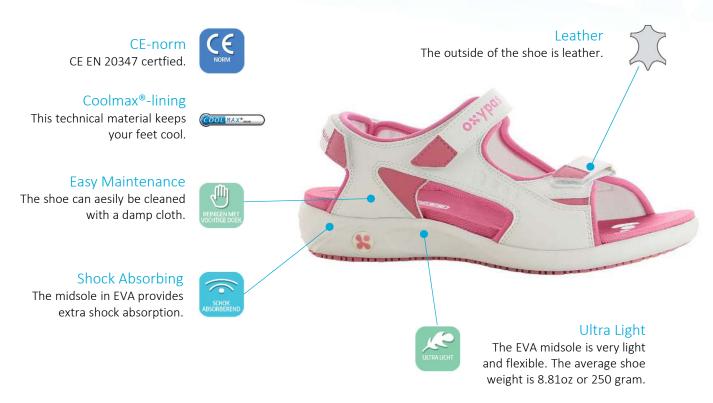

FUX

LIC

LBL

LGN LGR

Het model OLGA is a comfortable sandal ,fully adapted to the needs of healthcare proffesionals .The adjustable heelstrap, anklestrap and toestrapensure a ferm fit.

Het *Move*-collection has ultr light designs with anti static and slip resistant features. The inner lining in Coolmax® keeps you feet cool. The leather upper can easily be cleaned with a damp cloth. The anatomical shaped foot bed and outsole that touches the ground at any point, ensures a healthy support of the foot. This model has a 1.18in or 3 cm high heel.

## Anti-static ESD

The shoe features a plug that improves the dissipation of static electricity and meets the ESD standard

The rubber outsole provides excelent grip on dry and wet floors and is conform to the SRC standard.