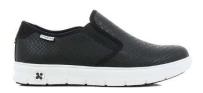

SIL

BLK

The model SELINA brings a breath of fresh air to the hospital! This trendy, closed shoe sits tight to the foot providing it with maximum protection. Not only being a comfortable and good looking work shoe the Oxygrip® slip resistant sole meets the highest industry standards. This model is totally adapted to the healthcare professionals.

The Oxyfashion-collection follows the newest trends and strictest safety standards, to get you a hip shoe with antistatic features and slip resistant sole. The lining is breathable Coolmax<sup>®</sup>. The upper is synthetic leather that can easily be cleaned with a damp cloth.

## Synthetic leather The shoe's upper is durable, high end faux leather.