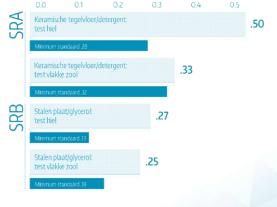

# Slip resistant SRC The rubber Oxygrip®-technology provides excellent grip, both on dry

and wet floors, and complies with the SRC-norm.