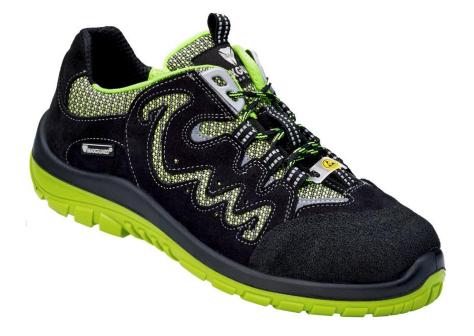

**PEAC** P380

Series:

P-Class

**Execution:** 

Low shoe S1 SRC

Safety class: Norm:

DIN EN ISO 20345:2011

**ESD-Norm:** 

DIN EN 61340-4-3

**Upper:** 

Suede black/technical textile

Flap:

Padded flap

Lining:

3-dimensional, especially breathable textile lining

Laces:

round laces green/grey

Insole:

MAX-3FIT®-System modular width concept

Toe Cap:

MAX-ALU out of high performance Alu material, especially light, positive shift

of the shoe gravity, extra wide

Midsole:

MAX-Flex non-metallic, high flexible penetration resisting midsole out of multi

layer ceramic texture

Sole:

MAX-NoSlip PU/PU sole, extreme anti-slip, damping elements in the heel

area, antistatic, oil- and petrol resistant, ESD execution

Sole color:

black/green

Sizes:

36-48

weight:

590g/size 42

Other

characteristics:

especially abrasive resistant PU-leather in the front area. Due to the

paramagnetic characteristics of the Alu cap the shoe will not be realised by

metal detectors. Outer sole especially anti-slip according to test

EN13287:2012/SRC, ESD execution according to DIN EN 61340-4-3