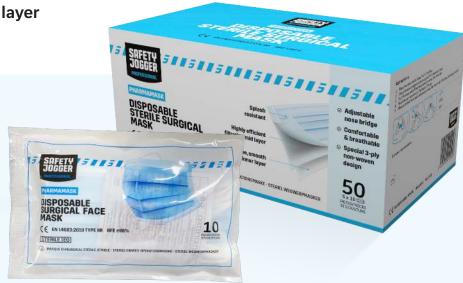

## **PHARMAMASK**

## DISPOSABLE STERILE SURGICAL MASK

**( €** EN14683-2019 TYPE IIR BFE ≥98%

- Adjustable nose bridge
- Comfortable & breathable
- Special 3-ply non-woven design

Highly efficient filtration mid layer

This product is suitable for use in a general medical environment.

It is composed out of three materials:

a non-woven fabric, a nose strip and an elastic band. The face mask is divided into an inner-, middle- and outer polypropylene fiber meltblown fabric. The nose strip is made of a galvanized metal strip.

Fine, smooth inner layer

17.5 x 9cm - ear loop 50 pieces/box - 5x10 pieces

**INDUSTRIAL PROFESSIONAL TACTICAL** 