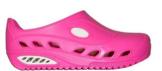

## 'AWP' OB SRC E En ISO 20347

AWP - 'Therapy while you Work' So many people choose the worst possible footwear. This not only puts their feet at risk but can also affect the joints in the ankles, knees, hips and even the vertebral column.

AWPs give your body the best possible protection by providing the key benefits of postural support, effective shock absorption to the heel and excellent cushioning across the sole.

Perfect for when you are working, relaxing or recovering from sport or injury.