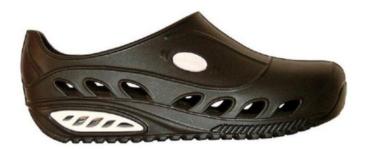

## 'AWP' OB SRC E En ISO 20347

AWP - 'Therapy while you Work' So many people choose the worst possible footwear. This not only puts their feet at risk but can also affect the joints in the ankles, knees, hips and even the vertebral column.

AWPs give your body the best possible protection by providing the key benefits of postural support, effective shock absorption to the heel and excellent cushioning across the sole.

Perfect for when you are working, relaxing or recovering from sport or injury.

## KEY FEATURES:

Machine Anti-Bacterial Washable Anti-Mould

Postural Shock Support Absorption

Anti-slip SRC