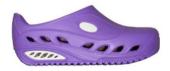

## 'AWP' OB SRC E En ISO 20347

AWP - 'Therapy while you Work' So many people choose the worst possible footwear. This not only puts their feet at risk but can also affect the joints in the ankles, knees, hips and even the vertebral column.

AWPs give your body the best possible protection by providing the key benefits of postural support, effective shock absorption to the heel and excellent cushioning across the sole.

Perfect for when you are working, relaxing or recovering from sport or injury.