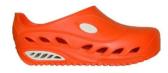

## 'AWP' OB SRC E En ISO 20347

AWP - 'Therapy while you Work' So many people choose the worst possible footwear. This not only puts their feet at risk but can also affect the joints in the ankles, knees, hips and even the vertebral column.

AWPs give your body the best possible protection by providing the key benefits of postural support, effective shock absorption to the heel and excellent cushioning across the sole.

Perfect for when you are working, relaxing or recovering from sport or injury.

## KEY FEATURES:

Machine Anti-Bacterial Washable Anti-Mould

Postural Shock Support Absorption

Anti-slip SRC