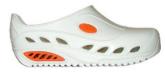

## 'AWP' OB SRC E En ISO 20347

AWP - 'Therapy while you Work' So many people choose the worst possible footwear. This not only puts their feet at risk but can also affect the joints in the ankles, knees, hips and even the vertebral column.

AWPs give your body the best possible protection by providing the key benefits of postural support, effective shock absorption to the heel and excellent cushioning across the sole.

Perfect for when you are working, relaxing or recovering from sport or injury.

## KEY FEATURES:

Machine Anti-Bacterial Washable Anti-Mould

Postural Shock Support Absorption

Anti-slip SRC