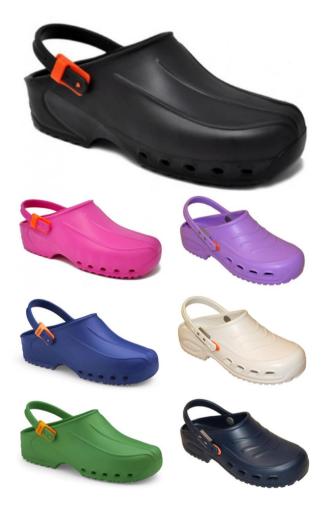

## 'Zero' OB SRC A E EN ISO 20347

Zero are lightweight washable unisex nursing clogs. Featuring effective shock absorption to the heel and excellent cushioning across the sole to keep you comfortable throughout your long shift.

The Zero clog features both anti-slip (SRC) and anti-static, making them the ideal choice for the hospital working environment.

The adjustable straps and excellent energy absorption make them a comfortable choice for those that work on their feet all day.