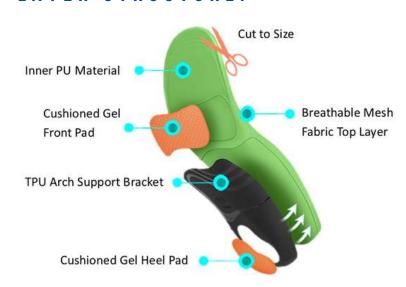

#### LAYER STRUCTURE:

### ORDER CODE: PRECISO 6

- TPU arch support reduces overpronation
- Support a high arch
- Redistributes foot pressures
- Improves posture and stability
- Reduces metatarsal pressure
- Reduce strain on Achilles' tendon
- Gel anti-shock heel pad- cushions and reduces shock of impact on foot and ankle
- · Durable fabric top cover
- Provides soft cushioning
- · Sweat-absorbing layer keeps feet dry

# PRECISO 6 COMFORT Gel Orthotic Insole

These light, comfortable and breathable gel orthotic insoles are designed to treat and offer relief from a wide range of common foot pain problems. The metatarsal pad-supports the metatarsal arch and helps redistribute weight from the ball of the foot.