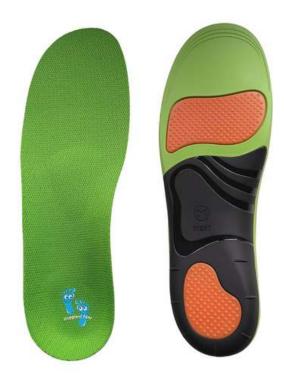

### ORDER CODE: PRECISO 6

- TPU arch support reduces overpronation
- Support a high arch
- Redistributes foot pressures
- Improves posture and stability
- Reduces metatarsal pressure
- Reduce strain on Achilles' tendon
- Gel anti-shock heel pad- cushions and reduces shock of impact on foot and ankle
- · Durable fabric top cover
- Provides soft cushioning
- · Sweat-absorbing layer keeps feet dry

# PRECISO 6 COMFORT Gel Orthotic Insole

These light, comfortable and breathable gel orthotic insoles are designed to treat and offer relief from a wide range of common foot pain problems. The metatarsal pad-supports the metatarsal arch and helps redistribute weight from the ball of the foot.

## KEY FEATURES:

Arch Support

Heel Support

Shock Absorption

Sweat-Absorption & Deodorisation

W W W . P L S M E D I C A L . C O . U K I N F O @ P L S M E D I C A L . C O . U K O 1 7 2 1 7 2 4 0 1 8