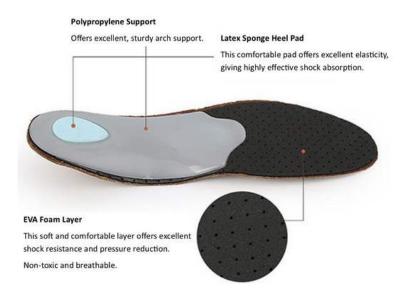

## ORDER CODE: PRIMO1

- Tanned leather top cover, breathable and hygienic
- Latex rubber heel pad offers excellent shock absorption and cushioning
- Metatarsal pad-supports the metatarsal arch and helps redistribute weight from the ball of the foot
- High arch support helps to reduce overpronation
- Supports a high arch
- Redistributes foot pressures
- · Reduces strain on Achilles' tendon
- · Improves posture and stability

#### EXCELLENT ARCH SUPPORT:

# KEY FEATURES:

Arch Support

Heel Support

Shock Absorption

Sweat-Absorption & Deodorisation

W W W . P L S M E D I C A L . C O . U K I N F O @ P L S M E D I C A L . C O . U K O 1 7 2 1 7 2 4 0 1 8