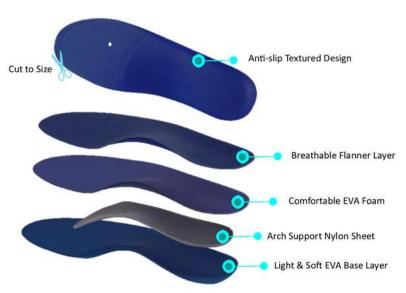

These light, comfortable and breathable EVA orthotic insoles are designed to treat and offer relief from a wide range of common foot pain problems including; Plantar Fasciitis, Posterior Tibial Tendon Dysfunction, Tarsal Tunnel Syndrome, and Fallen Arches.

## LAYER STRUCTURE:



## SIZE RANGE:

| SIZE             | XS      | S       | M       | L       | XL      |
|------------------|---------|---------|---------|---------|---------|
| EU SIZE<br>Range | 35 - 37 | 37 - 39 | 39 - 41 | 42 - 43 | 44 - 46 |

## **KEY FEATURES:**







Heel Support



Shock Absorption



Sweat-Absorption & Deodorisation



## ORDER CODE: PROFIL 04

- · Hardwearing EVA insole
- · Support a high arch
- Redistributes foot pressures
- · Improves posture and stability
- Reduces metatarsal pressure
- · Reduce strain on Achilles' tendon
- Reduce overpronation
- Firm nylon arch reinforcement is durable and supportive
- The comfortable brushed nylon top cover is moisture wicking and allows the foot to slide easily into the shoe.

W W W . P L S M E D I C A L . C O . U K I N F O @ P L S M E D