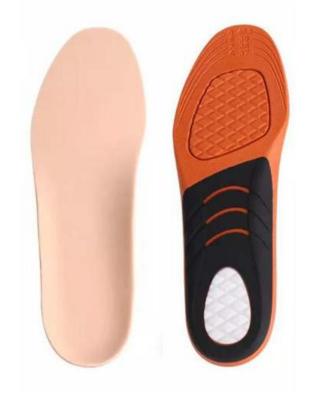

## ORDER CODE: PURA5

- Gentle TPU arch reinforcement reduces
  overpronation & supports a high arch
- · Redistributes foot pressures
- Improves posture and stability
- Reduces metatarsal pressure
- Reduces strain on Achilles' tendon
- Gel anti-shock heel pad cushions and reduces shock of impact on foot and ankle
- The self moulding Plastizote® top cover for sensitive feet also reduces friction
- Provides soft cushioning
- Discourages bacterial growth

## PURA 5 Orthotic Diabetic Insole

These light, comfortable and breathable orthotic diabetic insoles are designed to treat and offer relief from a wide range of common foot pain problems including mild diabetic neuropathy and rheumatoid arthritis of the foot and ankle.