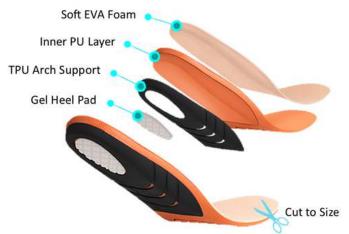

## LAYER STRUCTURE:

\*Please note that if you have neuropathy, you should consult with your doctor or other relevant healthcare professional before starting to wear any insole. You may not be able to feel whether your insoles are uncomfortable or if they are causing damage. It's important therefore that you check your feet daily for any signs of damages or change.